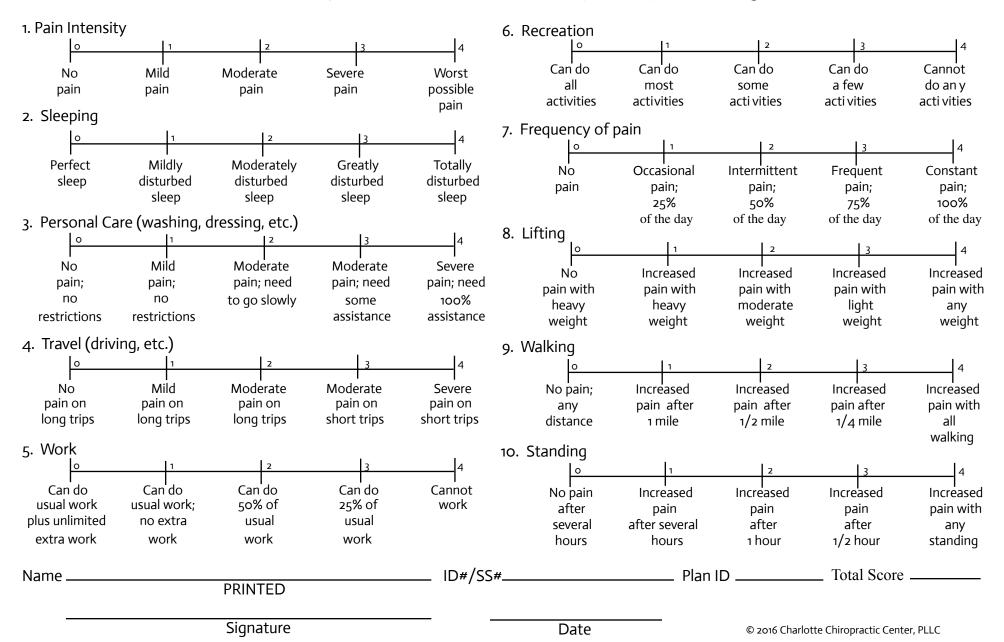

## **Functional Rating Index**

For use with Neck and/or Back Problems only.

In order to properly assess your condition, we must understand how much <u>your neck and/or back prob</u>lems have affected your ability to manage everyday activities. For each item below, please circle the number which most closely describes your condition right now.